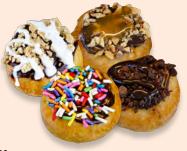

# Chocolate & Sprinkles Chocolate frosting with

Chocolate frosting with rainbow spinkles.

**Toppings** Decorate with a topping

Drizzle Keep it simple or add some drizzle

Sprinkles

Coconut

Mini M&Ms

• Bacon Bits

Graham

Cracker