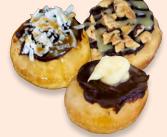

#### **Boston Cream**

Chocolate frosting with a dollop of bavarian creme.

# Vanilla Beanilla

Cookies & Cream Vanilla frosting with oreo cookie crumbs.