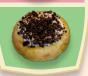

## **Cream Cheesey**

Blackberry Cheesecake Cream cheese frosting, graham cracker with a blackberry sauce drizzle.