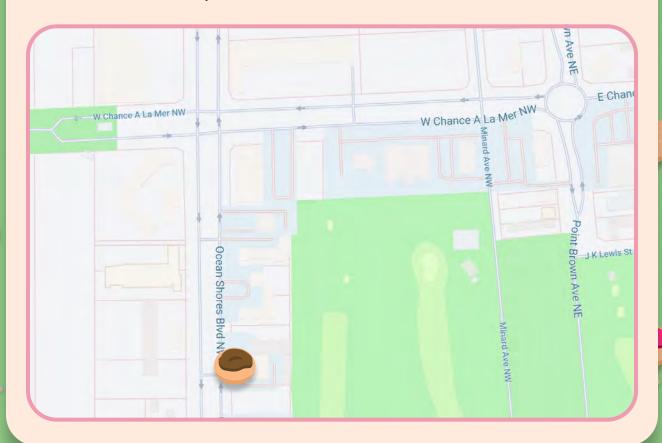

# **Location:**

668 Ocean Shores Blvd NW Ocean Shores, WA 98569

668 Ocean Shores Blvd. NW Ocean Shores, WA 98569

facebook.com/kookamunags2/kookamungas@kookamungas.net

2

Raspberry

• Chili Lime

Cinnamon