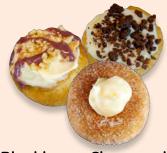

## **Cream Cheesey**

Blackberry Cheesecake Cream cheese frosting, graham cracker with a blackberry sauce drizzle.

# **Cream Cheese Brownie**Cream cheese frosting with brownie brittle.